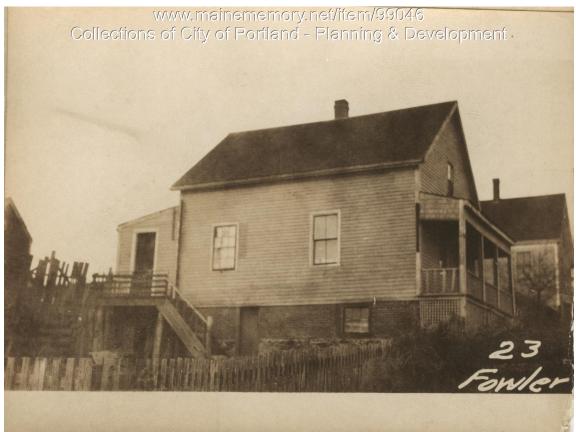

## 1924 Portland Tax Records: 21-25 Fowler Street, Portland, 1924

| Owner:           | Jeremiah Beecher                     |
|------------------|--------------------------------------|
| Address:         | 21-25 Fowler Street, Portland, Maine |
| Use:             | Dwelling                             |
| Local Code:      | Block 189B Lot 15 Book 39 Page 1     |
| MMN item number: | 99046                                |