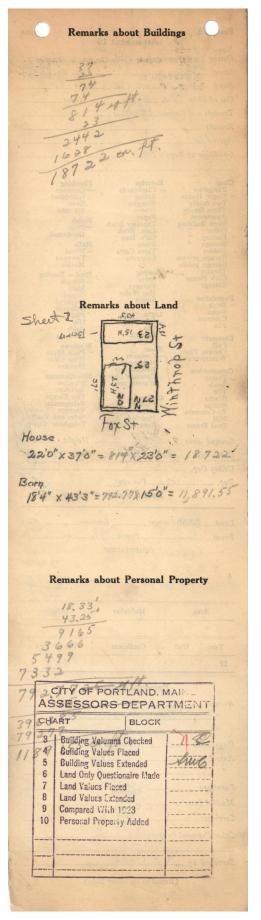

|                                                                                                                                                                                                                                                                                                                                                                                                                                                                                                                                                                                                                                                                                                                                                                                                                                                                                                                                                                                                                                                                                                                                                                                                                                                                                                                                                                                                                                                                                                                                                                                                                                                                                                                                                                                                                                                                                                                                                                                                                                                                                                                                | 10.                                                                                     | 350                              | 1-2                                     |
|--------------------------------------------------------------------------------------------------------------------------------------------------------------------------------------------------------------------------------------------------------------------------------------------------------------------------------------------------------------------------------------------------------------------------------------------------------------------------------------------------------------------------------------------------------------------------------------------------------------------------------------------------------------------------------------------------------------------------------------------------------------------------------------------------------------------------------------------------------------------------------------------------------------------------------------------------------------------------------------------------------------------------------------------------------------------------------------------------------------------------------------------------------------------------------------------------------------------------------------------------------------------------------------------------------------------------------------------------------------------------------------------------------------------------------------------------------------------------------------------------------------------------------------------------------------------------------------------------------------------------------------------------------------------------------------------------------------------------------------------------------------------------------------------------------------------------------------------------------------------------------------------------------------------------------------------------------------------------------------------------------------------------------------------------------------------------------------------------------------------------------|-----------------------------------------------------------------------------------------|----------------------------------|-----------------------------------------|
| Par                                                                                                                                                                                                                                                                                                                                                                                                                                                                                                                                                                                                                                                                                                                                                                                                                                                                                                                                                                                                                                                                                                                                                                                                                                                                                                                                                                                                                                                                                                                                                                                                                                                                                                                                                                                                                                                                                                                                                                                                                                                                                                                            | ANB-                                                                                    | 800                              | Aine                                    |
| Por d,                                                                                                                                                                                                                                                                                                                                                                                                                                                                                                                                                                                                                                                                                                                                                                                                                                                                                                                                                                                                                                                                                                                                                                                                                                                                                                                                                                                                                                                                                                                                                                                                                                                                                                                                                                                                                                                                                                                                                                                                                                                                                                                         | Assessment 16                                                                           | A C                              | ine                                     |
| Name Petti                                                                                                                                                                                                                                                                                                                                                                                                                                                                                                                                                                                                                                                                                                                                                                                                                                                                                                                                                                                                                                                                                                                                                                                                                                                                                                                                                                                                                                                                                                                                                                                                                                                                                                                                                                                                                                                                                                                                                                                                                                                                                                                     |                                                                                         |                                  |                                         |
|                                                                                                                                                                                                                                                                                                                                                                                                                                                                                                                                                                                                                                                                                                                                                                                                                                                                                                                                                                                                                                                                                                                                                                                                                                                                                                                                                                                                                                                                                                                                                                                                                                                                                                                                                                                                                                                                                                                                                                                                                                                                                                                                | Anna G & M                                                                              | ary L Cy                         | STONE Y                                 |
| Street Fox                                                                                                                                                                                                                                                                                                                                                                                                                                                                                                                                                                                                                                                                                                                                                                                                                                                                                                                                                                                                                                                                                                                                                                                                                                                                                                                                                                                                                                                                                                                                                                                                                                                                                                                                                                                                                                                                                                                                                                                                                                                                                                                     | op.                                                                                     | Nq                               | 23-27                                   |
| Block12                                                                                                                                                                                                                                                                                                                                                                                                                                                                                                                                                                                                                                                                                                                                                                                                                                                                                                                                                                                                                                                                                                                                                                                                                                                                                                                                                                                                                                                                                                                                                                                                                                                                                                                                                                                                                                                                                                                                                                                                                                                                                                                        | R                                                                                       | Lot                              |                                         |
| Use of Bldg.                                                                                                                                                                                                                                                                                                                                                                                                                                                                                                                                                                                                                                                                                                                                                                                                                                                                                                                                                                                                                                                                                                                                                                                                                                                                                                                                                                                                                                                                                                                                                                                                                                                                                                                                                                                                                                                                                                                                                                                                                                                                                                                   | welling                                                                                 | Name                             |                                         |
| Tenants and Room                                                                                                                                                                                                                                                                                                                                                                                                                                                                                                                                                                                                                                                                                                                                                                                                                                                                                                                                                                                                                                                                                                                                                                                                                                                                                                                                                                                                                                                                                                                                                                                                                                                                                                                                                                                                                                                                                                                                                                                                                                                                                                               | me I family                                                                             |                                  |                                         |
|                                                                                                                                                                                                                                                                                                                                                                                                                                                                                                                                                                                                                                                                                                                                                                                                                                                                                                                                                                                                                                                                                                                                                                                                                                                                                                                                                                                                                                                                                                                                                                                                                                                                                                                                                                                                                                                                                                                                                                                                                                                                                                                                | 777                                                                                     |                                  |                                         |
| Rentals                                                                                                                                                                                                                                                                                                                                                                                                                                                                                                                                                                                                                                                                                                                                                                                                                                                                                                                                                                                                                                                                                                                                                                                                                                                                                                                                                                                                                                                                                                                                                                                                                                                                                                                                                                                                                                                                                                                                                                                                                                                                                                                        |                                                                                         |                                  |                                         |
| Age Old                                                                                                                                                                                                                                                                                                                                                                                                                                                                                                                                                                                                                                                                                                                                                                                                                                                                                                                                                                                                                                                                                                                                                                                                                                                                                                                                                                                                                                                                                                                                                                                                                                                                                                                                                                                                                                                                                                                                                                                                                                                                                                                        | 7                                                                                       |                                  |                                         |
| Condition of Rep                                                                                                                                                                                                                                                                                                                                                                                                                                                                                                                                                                                                                                                                                                                                                                                                                                                                                                                                                                                                                                                                                                                                                                                                                                                                                                                                                                                                                                                                                                                                                                                                                                                                                                                                                                                                                                                                                                                                                                                                                                                                                                               | air fair                                                                                |                                  |                                         |
|                                                                                                                                                                                                                                                                                                                                                                                                                                                                                                                                                                                                                                                                                                                                                                                                                                                                                                                                                                                                                                                                                                                                                                                                                                                                                                                                                                                                                                                                                                                                                                                                                                                                                                                                                                                                                                                                                                                                                                                                                                                                                                                                |                                                                                         |                                  |                                         |
| Class                                                                                                                                                                                                                                                                                                                                                                                                                                                                                                                                                                                                                                                                                                                                                                                                                                                                                                                                                                                                                                                                                                                                                                                                                                                                                                                                                                                                                                                                                                                                                                                                                                                                                                                                                                                                                                                                                                                                                                                                                                                                                                                          | Exterior                                                                                | Plumbing                         |                                         |
| Bungalow<br>Single House                                                                                                                                                                                                                                                                                                                                                                                                                                                                                                                                                                                                                                                                                                                                                                                                                                                                                                                                                                                                                                                                                                                                                                                                                                                                                                                                                                                                                                                                                                                                                                                                                                                                                                                                                                                                                                                                                                                                                                                                                                                                                                       | - Clapboards<br>Siding                                                                  | - Common<br>Individua            | 1                                       |
| Two family<br>Three family                                                                                                                                                                                                                                                                                                                                                                                                                                                                                                                                                                                                                                                                                                                                                                                                                                                                                                                                                                                                                                                                                                                                                                                                                                                                                                                                                                                                                                                                                                                                                                                                                                                                                                                                                                                                                                                                                                                                                                                                                                                                                                     | Shingles<br>Stucco                                                                      | Open<br>Set tubs                 |                                         |
| Apartment                                                                                                                                                                                                                                                                                                                                                                                                                                                                                                                                                                                                                                                                                                                                                                                                                                                                                                                                                                                                                                                                                                                                                                                                                                                                                                                                                                                                                                                                                                                                                                                                                                                                                                                                                                                                                                                                                                                                                                                                                                                                                                                      | Paper                                                                                   | Finish                           |                                         |
| Store Building Office "                                                                                                                                                                                                                                                                                                                                                                                                                                                                                                                                                                                                                                                                                                                                                                                                                                                                                                                                                                                                                                                                                                                                                                                                                                                                                                                                                                                                                                                                                                                                                                                                                                                                                                                                                                                                                                                                                                                                                                                                                                                                                                        | Tapestry Brick<br>Com. Brick                                                            | -Plain<br>Hardwoo                | d                                       |
| Factory " Storage " Stables                                                                                                                                                                                                                                                                                                                                                                                                                                                                                                                                                                                                                                                                                                                                                                                                                                                                                                                                                                                                                                                                                                                                                                                                                                                                                                                                                                                                                                                                                                                                                                                                                                                                                                                                                                                                                                                                                                                                                                                                                                                                                                    | Galv. Iron<br>Stone<br>Terra Cotta                                                      | Halls                            |                                         |
| Stables<br>Garage, private                                                                                                                                                                                                                                                                                                                                                                                                                                                                                                                                                                                                                                                                                                                                                                                                                                                                                                                                                                                                                                                                                                                                                                                                                                                                                                                                                                                                                                                                                                                                                                                                                                                                                                                                                                                                                                                                                                                                                                                                                                                                                                     | Terra Cotta<br>Concrete                                                                 | - Wood<br>Terrazzo               |                                         |
| Garage, public<br>Theatre                                                                                                                                                                                                                                                                                                                                                                                                                                                                                                                                                                                                                                                                                                                                                                                                                                                                                                                                                                                                                                                                                                                                                                                                                                                                                                                                                                                                                                                                                                                                                                                                                                                                                                                                                                                                                                                                                                                                                                                                                                                                                                      |                                                                                         | Marbie                           |                                         |
| Club House                                                                                                                                                                                                                                                                                                                                                                                                                                                                                                                                                                                                                                                                                                                                                                                                                                                                                                                                                                                                                                                                                                                                                                                                                                                                                                                                                                                                                                                                                                                                                                                                                                                                                                                                                                                                                                                                                                                                                                                                                                                                                                                     | Heating —Stove                                                                          | Roof — Roo<br>—Shingle           | ofing                                   |
| Cottage                                                                                                                                                                                                                                                                                                                                                                                                                                                                                                                                                                                                                                                                                                                                                                                                                                                                                                                                                                                                                                                                                                                                                                                                                                                                                                                                                                                                                                                                                                                                                                                                                                                                                                                                                                                                                                                                                                                                                                                                                                                                                                                        | Furnace<br>Hot Water                                                                    | Slate<br>Gravel                  |                                         |
| Foundation  Brick                                                                                                                                                                                                                                                                                                                                                                                                                                                                                                                                                                                                                                                                                                                                                                                                                                                                                                                                                                                                                                                                                                                                                                                                                                                                                                                                                                                                                                                                                                                                                                                                                                                                                                                                                                                                                                                                                                                                                                                                                                                                                                              | Steam                                                                                   | Prepared                         |                                         |
| Stone<br>Concrete                                                                                                                                                                                                                                                                                                                                                                                                                                                                                                                                                                                                                                                                                                                                                                                                                                                                                                                                                                                                                                                                                                                                                                                                                                                                                                                                                                                                                                                                                                                                                                                                                                                                                                                                                                                                                                                                                                                                                                                                                                                                                                              | Light                                                                                   | Asbestos<br>Flat                 | -                                       |
| Pile                                                                                                                                                                                                                                                                                                                                                                                                                                                                                                                                                                                                                                                                                                                                                                                                                                                                                                                                                                                                                                                                                                                                                                                                                                                                                                                                                                                                                                                                                                                                                                                                                                                                                                                                                                                                                                                                                                                                                                                                                                                                                                                           | - Oil<br>Gas                                                                            | Hip<br>Gable                     |                                         |
| Basement                                                                                                                                                                                                                                                                                                                                                                                                                                                                                                                                                                                                                                                                                                                                                                                                                                                                                                                                                                                                                                                                                                                                                                                                                                                                                                                                                                                                                                                                                                                                                                                                                                                                                                                                                                                                                                                                                                                                                                                                                                                                                                                       | Electric                                                                                | Dormers                          |                                         |
| Full<br>Cement Floor<br>Waterproof                                                                                                                                                                                                                                                                                                                                                                                                                                                                                                                                                                                                                                                                                                                                                                                                                                                                                                                                                                                                                                                                                                                                                                                                                                                                                                                                                                                                                                                                                                                                                                                                                                                                                                                                                                                                                                                                                                                                                                                                                                                                                             | Floor                                                                                   | Windows - Plain Gla Wire Gla     | ass                                     |
| Waterproof                                                                                                                                                                                                                                                                                                                                                                                                                                                                                                                                                                                                                                                                                                                                                                                                                                                                                                                                                                                                                                                                                                                                                                                                                                                                                                                                                                                                                                                                                                                                                                                                                                                                                                                                                                                                                                                                                                                                                                                                                                                                                                                     | - Common<br>Hardwood                                                                    | Wire Gla                         | iss                                     |
| Construction — Frame                                                                                                                                                                                                                                                                                                                                                                                                                                                                                                                                                                                                                                                                                                                                                                                                                                                                                                                                                                                                                                                                                                                                                                                                                                                                                                                                                                                                                                                                                                                                                                                                                                                                                                                                                                                                                                                                                                                                                                                                                                                                                                           | Re-Concrete<br>Concrete Slab<br>Waterproof                                              | Miscellaneo                      | ous                                     |
| Brick                                                                                                                                                                                                                                                                                                                                                                                                                                                                                                                                                                                                                                                                                                                                                                                                                                                                                                                                                                                                                                                                                                                                                                                                                                                                                                                                                                                                                                                                                                                                                                                                                                                                                                                                                                                                                                                                                                                                                                                                                                                                                                                          | Waterproof                                                                              | Elevator<br>Sprinkler            |                                         |
| Tile<br>Blocks                                                                                                                                                                                                                                                                                                                                                                                                                                                                                                                                                                                                                                                                                                                                                                                                                                                                                                                                                                                                                                                                                                                                                                                                                                                                                                                                                                                                                                                                                                                                                                                                                                                                                                                                                                                                                                                                                                                                                                                                                                                                                                                 | Ceiling                                                                                 | Fire Esc                         | ape 1                                   |
| Stucco<br>Re-Concrete                                                                                                                                                                                                                                                                                                                                                                                                                                                                                                                                                                                                                                                                                                                                                                                                                                                                                                                                                                                                                                                                                                                                                                                                                                                                                                                                                                                                                                                                                                                                                                                                                                                                                                                                                                                                                                                                                                                                                                                                                                                                                                          | —Plaster<br>Metal                                                                       | Refrigera<br>Vacuum<br>Safes and | Cleaner 10                              |
| Mill<br>Steel Frame                                                                                                                                                                                                                                                                                                                                                                                                                                                                                                                                                                                                                                                                                                                                                                                                                                                                                                                                                                                                                                                                                                                                                                                                                                                                                                                                                                                                                                                                                                                                                                                                                                                                                                                                                                                                                                                                                                                                                                                                                                                                                                            | Panelled *Rough                                                                         | Safes and<br>Telephon            | d Vaults                                |
|                                                                                                                                                                                                                                                                                                                                                                                                                                                                                                                                                                                                                                                                                                                                                                                                                                                                                                                                                                                                                                                                                                                                                                                                                                                                                                                                                                                                                                                                                                                                                                                                                                                                                                                                                                                                                                                                                                                                                                                                                                                                                                                                | 214                                                                                     |                                  | 100                                     |
| Ground Area                                                                                                                                                                                                                                                                                                                                                                                                                                                                                                                                                                                                                                                                                                                                                                                                                                                                                                                                                                                                                                                                                                                                                                                                                                                                                                                                                                                                                                                                                                                                                                                                                                                                                                                                                                                                                                                                                                                                                                                                                                                                                                                    | 0 / /                                                                                   | Height                           |                                         |
| Ground 21red                                                                                                                                                                                                                                                                                                                                                                                                                                                                                                                                                                                                                                                                                                                                                                                                                                                                                                                                                                                                                                                                                                                                                                                                                                                                                                                                                                                                                                                                                                                                                                                                                                                                                                                                                                                                                                                                                                                                                                                                                                                                                                                   | 10700                                                                                   | 7                                | 0                                       |
| Cubic Feet                                                                                                                                                                                                                                                                                                                                                                                                                                                                                                                                                                                                                                                                                                                                                                                                                                                                                                                                                                                                                                                                                                                                                                                                                                                                                                                                                                                                                                                                                                                                                                                                                                                                                                                                                                                                                                                                                                                                                                                                                                                                                                                     | 18722                                                                                   | Unit                             | Ogte                                    |
| A LANGE TO THE RESIDENCE OF THE PARTY OF THE | 18722                                                                                   | 7                                | O gie                                   |
| Cubic Feet                                                                                                                                                                                                                                                                                                                                                                                                                                                                                                                                                                                                                                                                                                                                                                                                                                                                                                                                                                                                                                                                                                                                                                                                                                                                                                                                                                                                                                                                                                                                                                                                                                                                                                                                                                                                                                                                                                                                                                                                                                                                                                                     | 18722<br>Per cent.                                                                      | 7                                | O ye                                    |
| Cubic Feet                                                                                                                                                                                                                                                                                                                                                                                                                                                                                                                                                                                                                                                                                                                                                                                                                                                                                                                                                                                                                                                                                                                                                                                                                                                                                                                                                                                                                                                                                                                                                                                                                                                                                                                                                                                                                                                                                                                                                                                                                                                                                                                     | Per cent.                                                                               | Unit?                            | 36                                      |
| Cubic Feet                                                                                                                                                                                                                                                                                                                                                                                                                                                                                                                                                                                                                                                                                                                                                                                                                                                                                                                                                                                                                                                                                                                                                                                                                                                                                                                                                                                                                                                                                                                                                                                                                                                                                                                                                                                                                                                                                                                                                                                                                                                                                                                     |                                                                                         | Unit?                            | 36                                      |
| Cubic Feet                                                                                                                                                                                                                                                                                                                                                                                                                                                                                                                                                                                                                                                                                                                                                                                                                                                                                                                                                                                                                                                                                                                                                                                                                                                                                                                                                                                                                                                                                                                                                                                                                                                                                                                                                                                                                                                                                                                                                                                                                                                                                                                     | Sound Value,                                                                            | Unit. 7.                         | 36 Allev                                |
| Cubic Feet                                                                                                                                                                                                                                                                                                                                                                                                                                                                                                                                                                                                                                                                                                                                                                                                                                                                                                                                                                                                                                                                                                                                                                                                                                                                                                                                                                                                                                                                                                                                                                                                                                                                                                                                                                                                                                                                                                                                                                                                                                                                                                                     | Sound Value,                                                                            | Unit?                            | 3/b Alley                               |
| Cubic Feet                                                                                                                                                                                                                                                                                                                                                                                                                                                                                                                                                                                                                                                                                                                                                                                                                                                                                                                                                                                                                                                                                                                                                                                                                                                                                                                                                                                                                                                                                                                                                                                                                                                                                                                                                                                                                                                                                                                                                                                                                                                                                                                     | Sound Value,                                                                            | Unit. 7.                         | 36 Alley                                |
| Cubic Feet                                                                                                                                                                                                                                                                                                                                                                                                                                                                                                                                                                                                                                                                                                                                                                                                                                                                                                                                                                                                                                                                                                                                                                                                                                                                                                                                                                                                                                                                                                                                                                                                                                                                                                                                                                                                                                                                                                                                                                                                                                                                                                                     | Corner Depth COMPUTATION                                                                | ## Unit                          | 3/b Alley                               |
| Cubic Feet                                                                                                                                                                                                                                                                                                                                                                                                                                                                                                                                                                                                                                                                                                                                                                                                                                                                                                                                                                                                                                                                                                                                                                                                                                                                                                                                                                                                                                                                                                                                                                                                                                                                                                                                                                                                                                                                                                                                                                                                                                                                                                                     | Corner Depth COMPUTATION                                                                | Unit. 7.                         | 3b Alley ft.                            |
| Cubic Feet                                                                                                                                                                                                                                                                                                                                                                                                                                                                                                                                                                                                                                                                                                                                                                                                                                                                                                                                                                                                                                                                                                                                                                                                                                                                                                                                                                                                                                                                                                                                                                                                                                                                                                                                                                                                                                                                                                                                                                                                                                                                                                                     | Corner In Depth                                                                         | # 9 mterior 1 6 = 16 = 1         | 3b Alley                                |
| Cubic Feet                                                                                                                                                                                                                                                                                                                                                                                                                                                                                                                                                                                                                                                                                                                                                                                                                                                                                                                                                                                                                                                                                                                                                                                                                                                                                                                                                                                                                                                                                                                                                                                                                                                                                                                                                                                                                                                                                                                                                                                                                                                                                                                     | Corner Depth COMPUTATION                                                                | # 9 mterior 1 6 = 16 = 1         | 25<br>25                                |
| Cubic Feet                                                                                                                                                                                                                                                                                                                                                                                                                                                                                                                                                                                                                                                                                                                                                                                                                                                                                                                                                                                                                                                                                                                                                                                                                                                                                                                                                                                                                                                                                                                                                                                                                                                                                                                                                                                                                                                                                                                                                                                                                                                                                                                     | Corner In Depth Computation                                                             | Unit. 7.  \$ 9  Interior         | 11.<br>222<br>247                       |
| Cubic Feet                                                                                                                                                                                                                                                                                                                                                                                                                                                                                                                                                                                                                                                                                                                                                                                                                                                                                                                                                                                                                                                                                                                                                                                                                                                                                                                                                                                                                                                                                                                                                                                                                                                                                                                                                                                                                                                                                                                                                                                                                                                                                                                     | Corner In Depth                                                                         | Unit. 7.  \$ 9  Interior         | 25<br>25                                |
| Cubic Feet                                                                                                                                                                                                                                                                                                                                                                                                                                                                                                                                                                                                                                                                                                                                                                                                                                                                                                                                                                                                                                                                                                                                                                                                                                                                                                                                                                                                                                                                                                                                                                                                                                                                                                                                                                                                                                                                                                                                                                                                                                                                                                                     | Corner In Depth Computation                                                             | Unit. 7.  \$ 9  Interior         | 11.<br>222<br>247                       |
| Cubic Feet                                                                                                                                                                                                                                                                                                                                                                                                                                                                                                                                                                                                                                                                                                                                                                                                                                                                                                                                                                                                                                                                                                                                                                                                                                                                                                                                                                                                                                                                                                                                                                                                                                                                                                                                                                                                                                                                                                                                                                                                                                                                                                                     | Sound Value,  Corner                                                                    | Unit. 7.                         | ft. 22 2 2 4 7 ficient                  |
| Cubic Feet                                                                                                                                                                                                                                                                                                                                                                                                                                                                                                                                                                                                                                                                                                                                                                                                                                                                                                                                                                                                                                                                                                                                                                                                                                                                                                                                                                                                                                                                                                                                                                                                                                                                                                                                                                                                                                                                                                                                                                                                                                                                                                                     | Sound Value,  Corner                                                                    | Unit. 7.                         | ft.  25 247 ficient                     |
| Cubic Feet                                                                                                                                                                                                                                                                                                                                                                                                                                                                                                                                                                                                                                                                                                                                                                                                                                                                                                                                                                                                                                                                                                                                                                                                                                                                                                                                                                                                                                                                                                                                                                                                                                                                                                                                                                                                                                                                                                                                                                                                                                                                                                                     | Sound Value,  Corner                                                                    | Unit. 7.                         | ft.  25 247 ficient                     |
| Cubic Feet                                                                                                                                                                                                                                                                                                                                                                                                                                                                                                                                                                                                                                                                                                                                                                                                                                                                                                                                                                                                                                                                                                                                                                                                                                                                                                                                                                                                                                                                                                                                                                                                                                                                                                                                                                                                                                                                                                                                                                                                                                                                                                                     | Sound Value,  Corner                                                                    | Unit. 7.                         | ft. 25 247 ficient                      |
| Cubic Feet                                                                                                                                                                                                                                                                                                                                                                                                                                                                                                                                                                                                                                                                                                                                                                                                                                                                                                                                                                                                                                                                                                                                                                                                                                                                                                                                                                                                                                                                                                                                                                                                                                                                                                                                                                                                                                                                                                                                                                                                                                                                                                                     | Sound Value,  Corner                                                                    | Unit. 7.                         | ft. 25 247 ficient                      |
| Cubic Feet                                                                                                                                                                                                                                                                                                                                                                                                                                                                                                                                                                                                                                                                                                                                                                                                                                                                                                                                                                                                                                                                                                                                                                                                                                                                                                                                                                                                                                                                                                                                                                                                                                                                                                                                                                                                                                                                                                                                                                                                                                                                                                                     | Sound Value,  Corner                                                                    | Unit. 7.                         | ft. 25 247 ficient                      |
| Cubic Feet                                                                                                                                                                                                                                                                                                                                                                                                                                                                                                                                                                                                                                                                                                                                                                                                                                                                                                                                                                                                                                                                                                                                                                                                                                                                                                                                                                                                                                                                                                                                                                                                                                                                                                                                                                                                                                                                                                                                                                                                                                                                                                                     | Sound Value,  Corner                                                                    | Unit. 7.                         | ft. 25 247 ficient                      |
| Cubic Feet                                                                                                                                                                                                                                                                                                                                                                                                                                                                                                                                                                                                                                                                                                                                                                                                                                                                                                                                                                                                                                                                                                                                                                                                                                                                                                                                                                                                                                                                                                                                                                                                                                                                                                                                                                                                                                                                                                                                                                                                                                                                                                                     | Sound Value,  Corner                                                                    | Unit. 7.                         | ft. 25 247 ficient                      |
| Cubic Feet                                                                                                                                                                                                                                                                                                                                                                                                                                                                                                                                                                                                                                                                                                                                                                                                                                                                                                                                                                                                                                                                                                                                                                                                                                                                                                                                                                                                                                                                                                                                                                                                                                                                                                                                                                                                                                                                                                                                                                                                                                                                                                                     | Sound Value,  Corner                                                                    | Unit. 7.                         | ft. 25 247 ficient                      |
| Cubic Feet                                                                                                                                                                                                                                                                                                                                                                                                                                                                                                                                                                                                                                                                                                                                                                                                                                                                                                                                                                                                                                                                                                                                                                                                                                                                                                                                                                                                                                                                                                                                                                                                                                                                                                                                                                                                                                                                                                                                                                                                                                                                                                                     | Sound Value,  Corner                                                                    | Unit. 7.                         | ft. 25 247 ficient                      |
| Cubic Feet                                                                                                                                                                                                                                                                                                                                                                                                                                                                                                                                                                                                                                                                                                                                                                                                                                                                                                                                                                                                                                                                                                                                                                                                                                                                                                                                                                                                                                                                                                                                                                                                                                                                                                                                                                                                                                                                                                                                                                                                                                                                                                                     | Sound Value,  Corner                                                                    | Unit. 7.                         | ft. 25 247 ficient                      |
| Cubic Feet                                                                                                                                                                                                                                                                                                                                                                                                                                                                                                                                                                                                                                                                                                                                                                                                                                                                                                                                                                                                                                                                                                                                                                                                                                                                                                                                                                                                                                                                                                                                                                                                                                                                                                                                                                                                                                                                                                                                                                                                                                                                                                                     | Sound Value,  Corner                                                                    | Unit. 7.                         | ft. 25 247 ficient                      |
| Cubic Feet                                                                                                                                                                                                                                                                                                                                                                                                                                                                                                                                                                                                                                                                                                                                                                                                                                                                                                                                                                                                                                                                                                                                                                                                                                                                                                                                                                                                                                                                                                                                                                                                                                                                                                                                                                                                                                                                                                                                                                                                                                                                                                                     | Sound Value,  Corner                                                                    | Unit. 7.                         | ft. 25 247 ficient                      |
| Cubic Feet                                                                                                                                                                                                                                                                                                                                                                                                                                                                                                                                                                                                                                                                                                                                                                                                                                                                                                                                                                                                                                                                                                                                                                                                                                                                                                                                                                                                                                                                                                                                                                                                                                                                                                                                                                                                                                                                                                                                                                                                                                                                                                                     | Sound Value,  Corner                                                                    | Unit. 7.                         | ft. 25 247 ficient                      |
| Cubic Feet                                                                                                                                                                                                                                                                                                                                                                                                                                                                                                                                                                                                                                                                                                                                                                                                                                                                                                                                                                                                                                                                                                                                                                                                                                                                                                                                                                                                                                                                                                                                                                                                                                                                                                                                                                                                                                                                                                                                                                                                                                                                                                                     | Sound Value,  Corner                                                                    | Unit. 7.                         | ft. 25 247 ficient                      |
| Cubic Feet                                                                                                                                                                                                                                                                                                                                                                                                                                                                                                                                                                                                                                                                                                                                                                                                                                                                                                                                                                                                                                                                                                                                                                                                                                                                                                                                                                                                                                                                                                                                                                                                                                                                                                                                                                                                                                                                                                                                                                                                                                                                                                                     | Sound Value,  Corner                                                                    | Unit. 7.                         | ft. 25 247 ficient                      |
| Cubic Feet                                                                                                                                                                                                                                                                                                                                                                                                                                                                                                                                                                                                                                                                                                                                                                                                                                                                                                                                                                                                                                                                                                                                                                                                                                                                                                                                                                                                                                                                                                                                                                                                                                                                                                                                                                                                                                                                                                                                                                                                                                                                                                                     | Sound Value,  Corner                                                                    | Unit. 7.                         | ft. 25 247 ficient                      |
| Cubic Feet                                                                                                                                                                                                                                                                                                                                                                                                                                                                                                                                                                                                                                                                                                                                                                                                                                                                                                                                                                                                                                                                                                                                                                                                                                                                                                                                                                                                                                                                                                                                                                                                                                                                                                                                                                                                                                                                                                                                                                                                                                                                                                                     | Sound Value,  Corner                                                                    | Unit. 7.                         | ft.  25 247 ficient                     |
| Cubic Feet.  Utility Dep. Dep                                                                                                                                                                                                                                                                                                                                                                                                                                                                                                                                                                                                                                                                                                                                                                                                                                                                                                                                                                                                                                                                                                                                                                                                                                                                                                                                                                                                                                                                                                                                                                                                                                                                                                                                                                                                                                                                                                                                                                                                                                                                                                  | Sound Value,  Corner In Depth Corner Computation  Of for corner Multiplier  Coefficient | Unit. 7.                         | 25<br>247<br>ficient                    |
| Cubic Feet.  Utility Dep. Dep                                                                                                                                                                                                                                                                                                                                                                                                                                                                                                                                                                                                                                                                                                                                                                                                                                                                                                                                                                                                                                                                                                                                                                                                                                                                                                                                                                                                                                                                                                                                                                                                                                                                                                                                                                                                                                                                                                                                                                                                                                                                                                  | Sound Value,  Corner In Depth Corner Computation  Of for corner Multiplier  Coefficient | Unit. 7.  \$ 9  Iterior          | 25<br>247<br>ficient                    |
| Cubic Feet                                                                                                                                                                                                                                                                                                                                                                                                                                                                                                                                                                                                                                                                                                                                                                                                                                                                                                                                                                                                                                                                                                                                                                                                                                                                                                                                                                                                                                                                                                                                                                                                                                                                                                                                                                                                                                                                                                                                                                                                                                                                                                                     | Sound Value,  Corner In  Depth Corner  Computation  Aultiplier  Coefficient  B. E. Cobb | Unit. 7.  \$ 9  Iterior          | 25<br>247<br>ficient                    |
| Cubic Feet                                                                                                                                                                                                                                                                                                                                                                                                                                                                                                                                                                                                                                                                                                                                                                                                                                                                                                                                                                                                                                                                                                                                                                                                                                                                                                                                                                                                                                                                                                                                                                                                                                                                                                                                                                                                                                                                                                                                                                                                                                                                                                                     | Sound Value,  Corner In Depth Corner Computation  Of for corner Multiplier  Coefficient | Unit. 7.  \$ 9  Iterior          | 25<br>247<br>ficient<br>Value 59<br>411 |