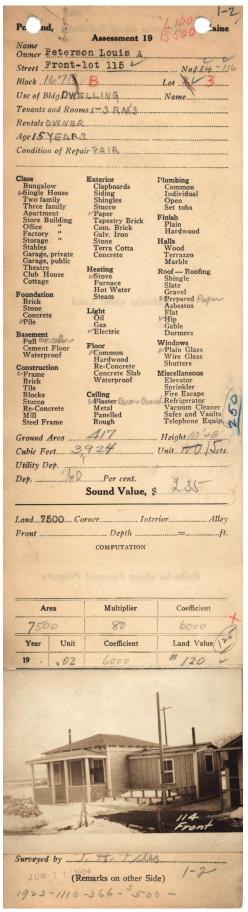

## 1924 Portland Tax Records: 114-116 Front Street, Portland, 1924

124.71 V Remarks about Buildings 292 1736 3 (12.17 × 10.35 × 8') +(14,33 × 20.42 × 10)= 4'5' Ezer.8 Ezer, 10 0 12'2 14'4 Front st **Remarks** about Land **Remarks** about Personal Property CITY OF PORTLAND, MAINE ASSESCORS DEPARTMENT CHART BLOCK 3 | Cuilding Volumns Checked 4 Euliding Values Placed Duilding Values Extended Land Chly Questionaire Made Land Values Flaced 5 6 7 8 Land Values Extended 9 ompared + 1th 1923

## 1924 Portland Tax Records: 114-116 Front Street, Portland, 1924

Owner:Louis A. PetersonAddress:114-116 Front Street, Portland, MaineUse:DwellingLocal Code:Block 167B Lot 3 Book 39 Page 1MMN item number:99091