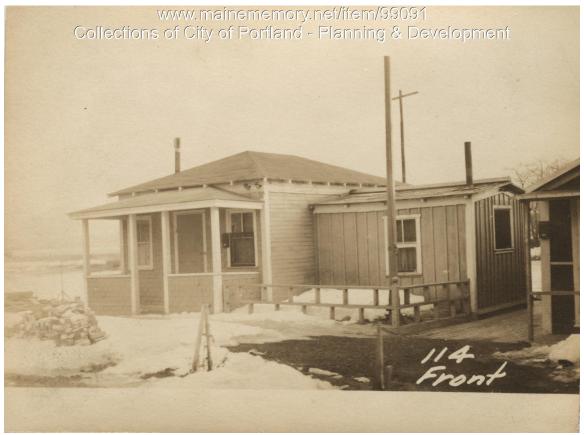

## 1924 Portland Tax Records: 114-116 Front Street, Portland, 1924

Owner:Louis A. PetersonAddress:114-116 Front Street, Portland, MaineUse:DwellingLocal Code:Block 167B Lot 3 Book 39 Page 1MMN item number:99091