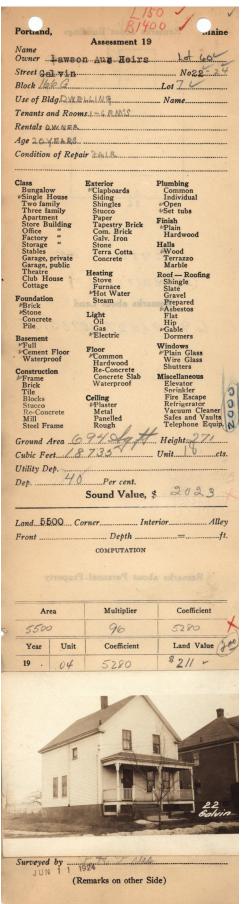

## 1924 Portland Tax Records: 22-24 Galvin Street, Portland, 1924

|                         | _                                  |                   |             | * a            |                          |        |  |
|-------------------------|------------------------------------|-------------------|-------------|----------------|--------------------------|--------|--|
| - inter                 |                                    | Remar             | ks abou     | t Buildi       | ings                     |        |  |
|                         |                                    |                   | quent 19    | Asses          |                          |        |  |
|                         |                                    |                   | exite.      |                | and in the               |        |  |
|                         |                                    | 1                 | 2           |                |                          |        |  |
| 62 <u>1</u> 1.1         | -                                  | Earl              |             |                | - Section do             |        |  |
|                         |                                    |                   |             |                | t of Bidg. Days          |        |  |
|                         |                                    |                   |             |                | ensis and Reas           |        |  |
|                         |                                    |                   |             | 1. 1 3         | Ante area and            |        |  |
|                         |                                    | E2                | eV. 23      | +4             | Contraction of No.       |        |  |
|                         |                                    |                   |             | 1              | Martin of 19             |        |  |
|                         |                                    |                   |             |                |                          |        |  |
|                         | 1011                               | Plumbia           | 23          |                | wolaziow                 |        |  |
|                         | lanb<br>ad                         | POpen<br>IPSet tu | 23          | Shingle        | wo family                |        |  |
|                         |                                    |                   |             |                |                          |        |  |
|                         |                                    |                   |             |                |                          | 9      |  |
|                         |                                    |                   |             | Stone<br>Terra | ST                       |        |  |
|                         | 0.50                               | , AL              | VIN         |                | arage, public            |        |  |
|                         | (2                                 | 3' 2 3            | 0,17'X      | 271)           | boatre<br>iub. House 2 = |        |  |
|                         | Ca                                 |                   |             |                | offerie                  |        |  |
|                         |                                    | Rem               | arks ab     | out Lan        | ıd                       |        |  |
|                         | 1.0                                | 730               | 140         | 7-18           | 735,5                    | 78     |  |
| (                       |                                    |                   | 112         | introl and     | Insert                   | a ll   |  |
|                         |                                    |                   |             |                |                          |        |  |
|                         |                                    |                   |             |                |                          |        |  |
|                         |                                    |                   |             |                |                          |        |  |
|                         | iler<br>Escape                     |                   |             |                |                          |        |  |
|                         |                                    |                   |             |                |                          |        |  |
|                         |                                    |                   |             |                |                          |        |  |
|                         |                                    |                   |             |                |                          |        |  |
|                         |                                    |                   |             |                |                          |        |  |
|                         |                                    |                   |             |                |                          |        |  |
|                         |                                    |                   |             |                |                          |        |  |
|                         |                                    |                   |             |                |                          |        |  |
|                         |                                    |                   |             |                |                          |        |  |
|                         |                                    |                   |             |                |                          |        |  |
|                         |                                    |                   |             |                |                          |        |  |
|                         |                                    |                   |             |                |                          |        |  |
|                         |                                    |                   | 1 D.        |                | Duranta                  |        |  |
|                         | Ken                                | narks a           | bout Pe     | ersonal        | Property                 |        |  |
|                         |                                    |                   |             |                |                          |        |  |
|                         |                                    |                   |             |                |                          |        |  |
|                         |                                    |                   |             |                |                          |        |  |
|                         |                                    |                   |             |                |                          |        |  |
|                         |                                    |                   |             |                |                          |        |  |
|                         | 1-                                 |                   |             |                |                          | 1      |  |
| CITY OF PORTLAND, MAINE |                                    |                   |             |                |                          |        |  |
|                         | ASSESSORS DEPARTMENT               |                   |             |                |                          |        |  |
|                         | CHART BLOCK                        |                   |             |                |                          |        |  |
|                         | 3   Building Volumns Checked       |                   |             |                | L.C.                     |        |  |
|                         | 4                                  |                   | g Values P  | A mil          | Do                       |        |  |
|                         | 5 Duilding Values Extended 6. M.A. |                   |             |                |                          | uls.   |  |
| -                       | 7 Land Values Flaced               |                   |             |                |                          | 1      |  |
|                         | 8                                  | Land V:           | aluca Exten |                | Fair                     |        |  |
| -                       | 9                                  | Compan            |             | ar Miles       |                          |        |  |
|                         | 10 Pc                              |                   |             |                |                          |        |  |
|                         |                                    |                   |             | Viene          | F TONGENOT P.            | Olig   |  |
|                         |                                    |                   |             |                |                          |        |  |
|                         |                                    |                   |             |                |                          | Pur Za |  |
|                         |                                    |                   |             |                |                          |        |  |
|                         |                                    |                   |             |                |                          |        |  |
|                         |                                    |                   |             |                |                          |        |  |

## 1924 Portland Tax Records: 22-24 Galvin Street, Portland, 1924

Owner:A. Lawson HeirsAddress:22-24 Galvin Street, Portland, MaineUse:DwellingLocal Code:Block 166G Lot 7 Book 39 Page 1MMN item number:99102