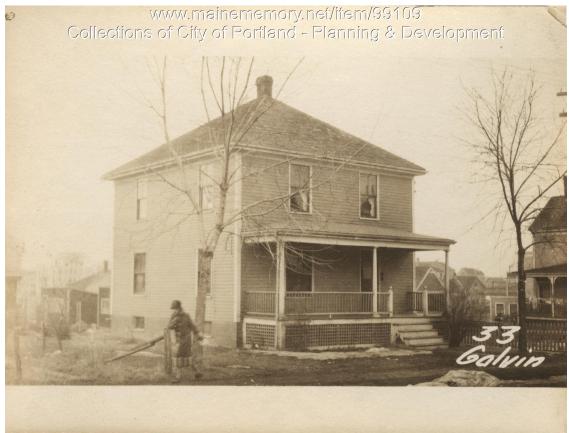

## 1924 Portland Tax Records: 33-35 Galvin Street, Portland, 1924

Owner:Josephine EricksenAddress:33-35 Galvin Street, Portland, MaineUse:DwellingLocal Code:Block 166E Lot 11 Book 39 Page 1MMN item number:99109