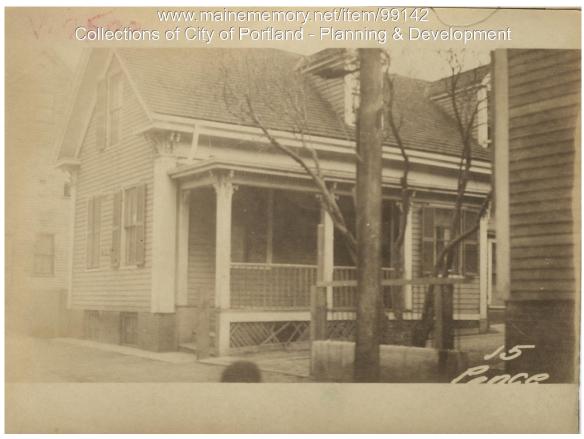

## 1924 Portland Tax Records: 11 Ponce Street, Portland, 1924

1-4500 March 22,1924 Poi id, aine Assessment 19 \$10/2 Name Owner Profenno Carmella Street Ponce No.11 Block 17 C Lot 10 J Tenants and Rooms 2 Tenants Rentals Owner + \$1200 Age 25 Years Fair Condition of Repair Fair #13 Tonce Class Bungalow Single House Two family Three family Exterior Clapboards Siding Shingles Plumbing Common Individual Open Set tubs Stucco Paper Tapestry Brick Com. Brick Galv. Iron Three family Apartment Store Building Office " Factory " Stables Garage, private Garage, public Theatre Club House Cottage Finish Plain Hardwood Halls Wood Terrazzo Marble Stone Terra Cotta Concrete Heating Stove Furnace Hot Water Steam Light Gas Electric Marbie Roof — Roofing Shingle Slate Gravel Prepared Asbestos Flat Hip Gable Dormers Foundation Brick Stone Concrete Pile Basement Full Cement Floor Waterproof Floor Common Hardwood Re-Concrete Concrete Slab Waterproof Windows Plain Glass Wire Glass Shutters Construction Miscellaneous Frame Brick Tile Blocks Stucco Re-Concrete Mill Steel Frame Elevator Sprinkler Fire Escape Refrigerator Vacuum Cleaner Safes and Vaults Telephone Equip. Ceiling Plaster Metal Panelled Rough .. Height .. 20' Ground Area 20,580 Unit 20 Cubic Feet ..... Utility Dep. ..... Dep. 65 Per cent. - Sound Value, \$ 1441 COMPUTATION Demarks about Personal Area Multiplier Coefficient 3407 Land Value Year Unit Coefficient 19. 308 3407 273 1 Surveyed by T.E. Quiney (Remarks on other Side) 1-2 22-1081/278 - 1900

## 1924 Portland Tax Records: 11 Ponce Street, Portland, 1924

| Owner:           | Carmella Profenno                |
|------------------|----------------------------------|
| Address:         | 11 Ponce Street, Portland, Maine |
| Use:             | Residence                        |
| Local Code:      | Block 17C Lot 10 Book 61 Page 1  |
| MMN item number: | 99142                            |