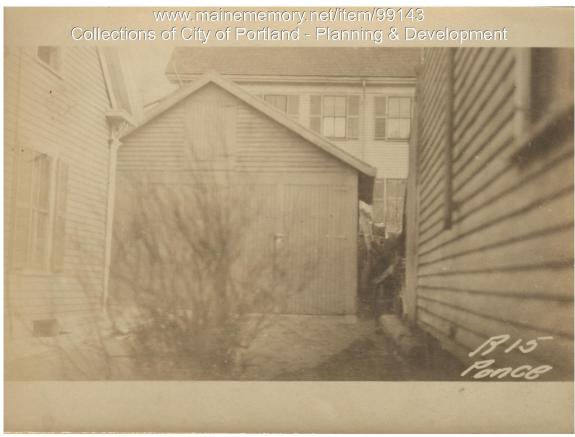

## 1924 Portland Tax Records: 11 Ponce Street, Portland, 1924

6-300 Higrel 22, 1924 Pc nd. Assessment 19 Name Profenno Carme Owner Street Ponce No. Block Chart 17 Block C Lot 10 Use of Bldg. Garage .. Name.. Tenants and Rooms. Two Carcapacity Rentals Occupied by orviner 1 year Age ..... St Exterior "Clapboards Siding Shingles Stucco Paper Tapestry Brick Galiv. Iron Stone Terra Cotta Concrete leating Class Bungalow Single House Two family Three family Plumbing Common Individual Open Set tubs Three family Apartment Store Building Office " Factory " Storage " Stables Garage, private Garage, public Theatre Club House Cottage Finish Plain Hardwood Halls Wood Terrazzo Marble Heating Stove Furnace Hot Water Steam Marbie Roof — Roofing Shingle Slate Gravel Prepared Asbestos Flat Hip Gable Dormers Foundation Brick Stone Concrete Pile Light Gas Electric Basement Full Floor Common Hardwood Re-Concrete Concrete Slab Waterproof Windows Plain Glass Wire Glass Shutters Cement Floor Waterproof Construction Miscellaneous Frame Brick Tile Blocks Stucco Re-Concrete Mill Steel Frame Elevator Sprinkler Fire Escape Refrigerator Vacuum Cleaner Safes and Vaults Telephone Equip. Ceiling Plaster Metal Panelled Rough 294 Height ... 10 Ground Area 29401 Unit\_10 Cubic Feet .... Utility Dep. ... .....Per cent. Sound Value, \$.250 300-192 Alley Interior .... Land .... ..... Corner ... Front ..... ......ft. COMPUTATION Area Multiplier Coefficient Unit Coefficient Land Value Year 19 Surveyed by T.E. Quincy 2-2 (Remarks on other Side)

## 1924 Portland Tax Records: 11 Ponce Street, Portland, 1924

Owner:Carmella ProfennoAddress:11 Ponce Street, Portland, MaineUse:GarageLocal Code:Block 17C Lot 10 Book 61 Page 2MMN item number:99143