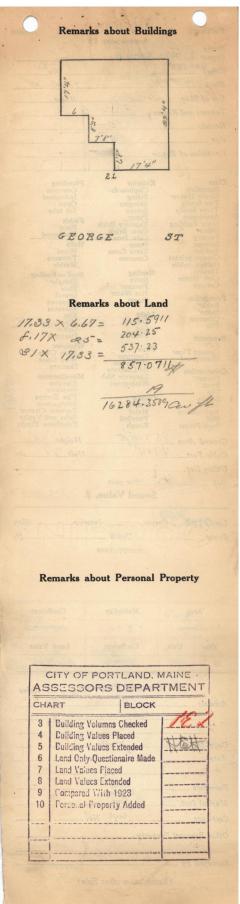

## 1924 Portland Tax Records: 19-21 George Street, Portland, 1924

R \$00 2 Portland, Assessment 19 Name Hills Lena S 19-21 Streef Lot .4 Name. Tenants and Rooms. One -6 Class Bungalow Single House-Two family Three family Apartment Store Building Office " Factory Exterior Clapboards Siding Shingles Stucco Paper Tapestry Brick Com. Brick Galv. Iron Stone Terra Cotta Concrete Plumbing Common Individual Open – Set tubs Finish Plain Hardwood Office " Factory " Stables Garage, public Theatre Club House Cottage Halls Wood Terrazzo Marble Marble Roof — Roofing Shingle Slate Gravel Prepared Asbestos Flat Hip Gable Dormers Heating Stove Furnace Hot Water Foundation Brick Stone Concrete Pile Steam Light Oil Gas Electric Basement Full Cement Floor Waterproof Windows Plain Glass Wire Glass Shutters Floor Hardwood Re-Concrete Concrete Slab Waterproof Construction Miscellaneous Elevator Sprinkler Fire Escape Refrigerator Vacuum Cleaner Safes and Vaults Telephone Equip. Frame Brick Tile Blocks 0 Ceiling Plaster Metal Panelled Rough y Stucco Re-Concrete Mill Steel Frame Ground Area 857 29 for Unit. 20 Cubic Feet ..... 16284 Utility Dep. ... 4.5 Per cent. Dep. ..... Sound Value, \$ 1791 Land 7200 Corner Interior ..... .... Allev ..... Depth ..... ft Front .... COMPUTATION 1 Multiplier Coefficient Area 50 400 82 58 Coefficient Land Value Year Unit 462 465 450 19.08 5822 1924 Surveyed by Albert W. Waterman, (Remarks on other Side) 24-1133/372-3900