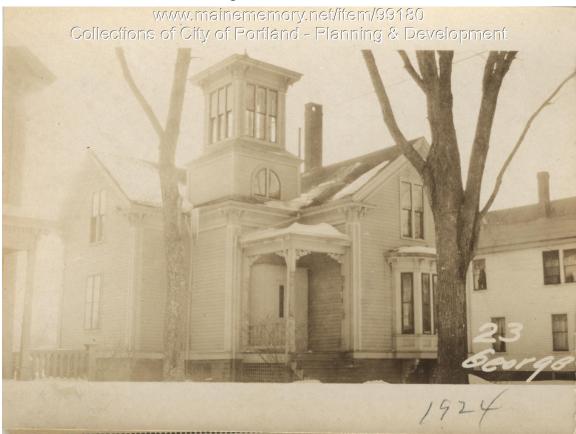

## 1924 Portland Tax Records: 19-21 George Street, Portland, 1924

| Owner:           | Lena S. Little                                 |
|------------------|------------------------------------------------|
| Address:         | 19-21 George Street, Portland, Maine           |
| Use:             | Dwelling                                       |
| Local Code:      | Block 140F Lot 4 Book 39 Page 1                |
| MMN item number: | 99180                                          |
| Notes:           | Mercie L. Hills is listed as subsequent owner. |