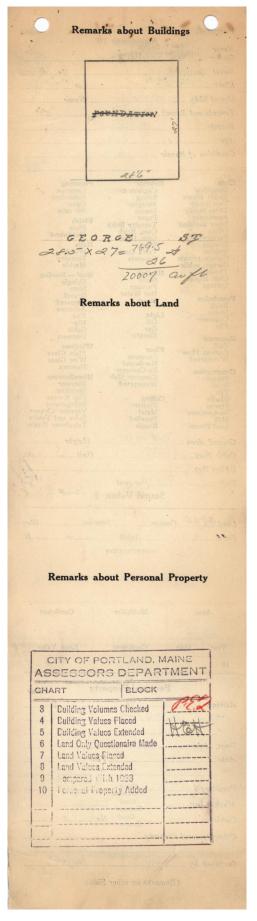

## 1924 Portland Tax Records: 28-32 George Street, Portland, 1924

Portland, aine FRANK PRETE Name Owner No. 28-33 Street .George. Block 140 A E Lot XV Use of Bldg. Melling .. Name .... Tenants and Rooms. One - 1 Age \_\_\_\_\_ / Year \$24 Exterior Clapboards Siding Shingles Stucco Paper Tapestry Brick Com. Brick Galv. Iron Stone Terra Cotta Concrete Class Bungalow Single House Two family Three family Apartment Store Building Office " Plumbing Common Individual Open Set tubs Finish Plain Hardwood Office " Factory " Storage " Stables Garage, private Garage, public Theatre Club House Cottage Halls Wood Terrazzo Marble Marble Roof — Roofing Shingle Slate Gravel Prepared Asbestos Flat Hip Gable Dormers Heating Stove Furnace Hot Water Foundation Brick Stone Steam " Concrete-Block Pile Light Oil Gas Electric Basement Full Cement Floor Waterproof Windows Plain Glass Wire Glass Shutters Floor Common Hardwood Re-Concrete Concrete Slab Waterproof Construction Miscellaneous Elevator Sprinkler Fire Escape Refrigerator Vacuum Cleaner Safes and Vaults Telephone Equip onstruction Frame Brick Tile Blocks Stucco Re-Concrete Mill Steel Frame Ceiling Plaster Metal Panelled Rough 769 sq.H Ground Area Height ... Unit. \_\_\_\_\_\_cts. Cubic Feet ..... Utility Dep. .. 10 .....Per cent. Dep. ..... Sound Value, \$ 3241 Land 9900 Corner Interior Alley ..... Depth ..... Front ..... COMPUTATION about le Area Multiplier Coefficient 9900 88 8712 Year Unit Coefficient Land Value \$ 696 0 19 . . 08 8712 Surveyed by ..... Albert W. Water Survey 10/2 (Remarks on other Side) 1924-1133-18-57000+

## 1924 Portland Tax Records: 28-32 George Street, Portland, 1924

| Owner:           | Goff M. Willis                              |
|------------------|---------------------------------------------|
| Address:         | 28-32 George Street, Portland, Maine        |
| Use:             | Dwelling                                    |
| Local Code:      | Block 140E Lot 6 Book 39 Page 1             |
| MMN item number: | : 99185                                     |
| Notes:           | Frank Pretie is listed as subsequent owner. |