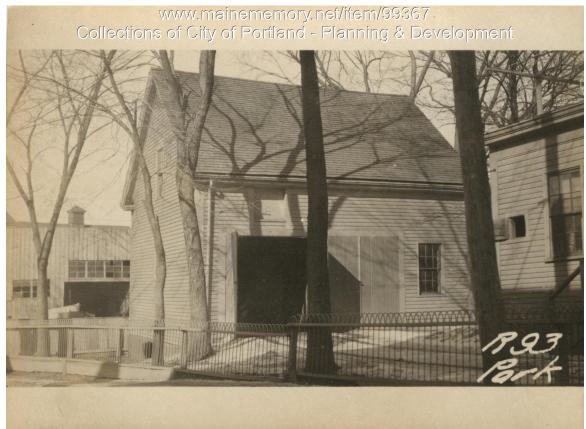

## 1924 Portland Tax Records: 89-93 Portland Street, Portland, 1924

| Owner:           | Heirs of Matthias Moulton              |
|------------------|----------------------------------------|
| Address:         | 89-93 Portland Street, Portland, Maine |
| Use:             | Stable                                 |
| Local Code:      | Block 36B Lot 1 Book 61 Page 2         |
| MMN item number: | 99367                                  |